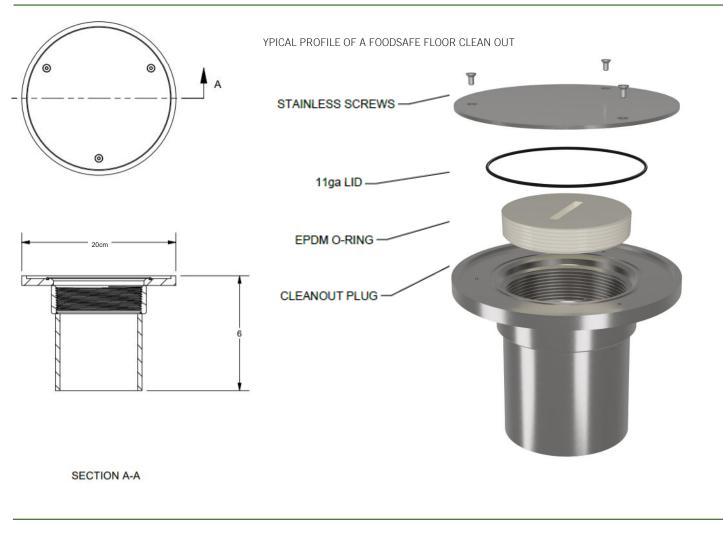

## GENERAL:

The FoodSafe Floor Clean Out is a stainless steel system that allows easy access to clear clogs and debris in underground drain lines. When not in use, it keeps your system secure - air & water tight.

MATERIALS: - T304 or T316 Stainless Steel - EPDM INSTALLATION: The FoodSafe Floor Clean Out shall be installed in accordance with the manufacturers installation instructions and reccomendations.

| MEASUREMENTS<br>DESCRIPTION            | PART NO.  | PIPE SCHEDULE (CM) | A (CM) | B (CM) | C NOMINAL SIZE (CM) | D (CM) |
|----------------------------------------|-----------|--------------------|--------|--------|---------------------|--------|
| FLOOR CLEAN OUT 8" TOP, 4" PIPE OUTLET | FSFCO-84A | 25                 | 20     | 1      | 10                  | 16     |
| FLOOR CLEAN OUT 8" TOP, 4" PIPE OUTLET | FSFCO-84  | 102                | 20     | 1      | 10                  | 16     |